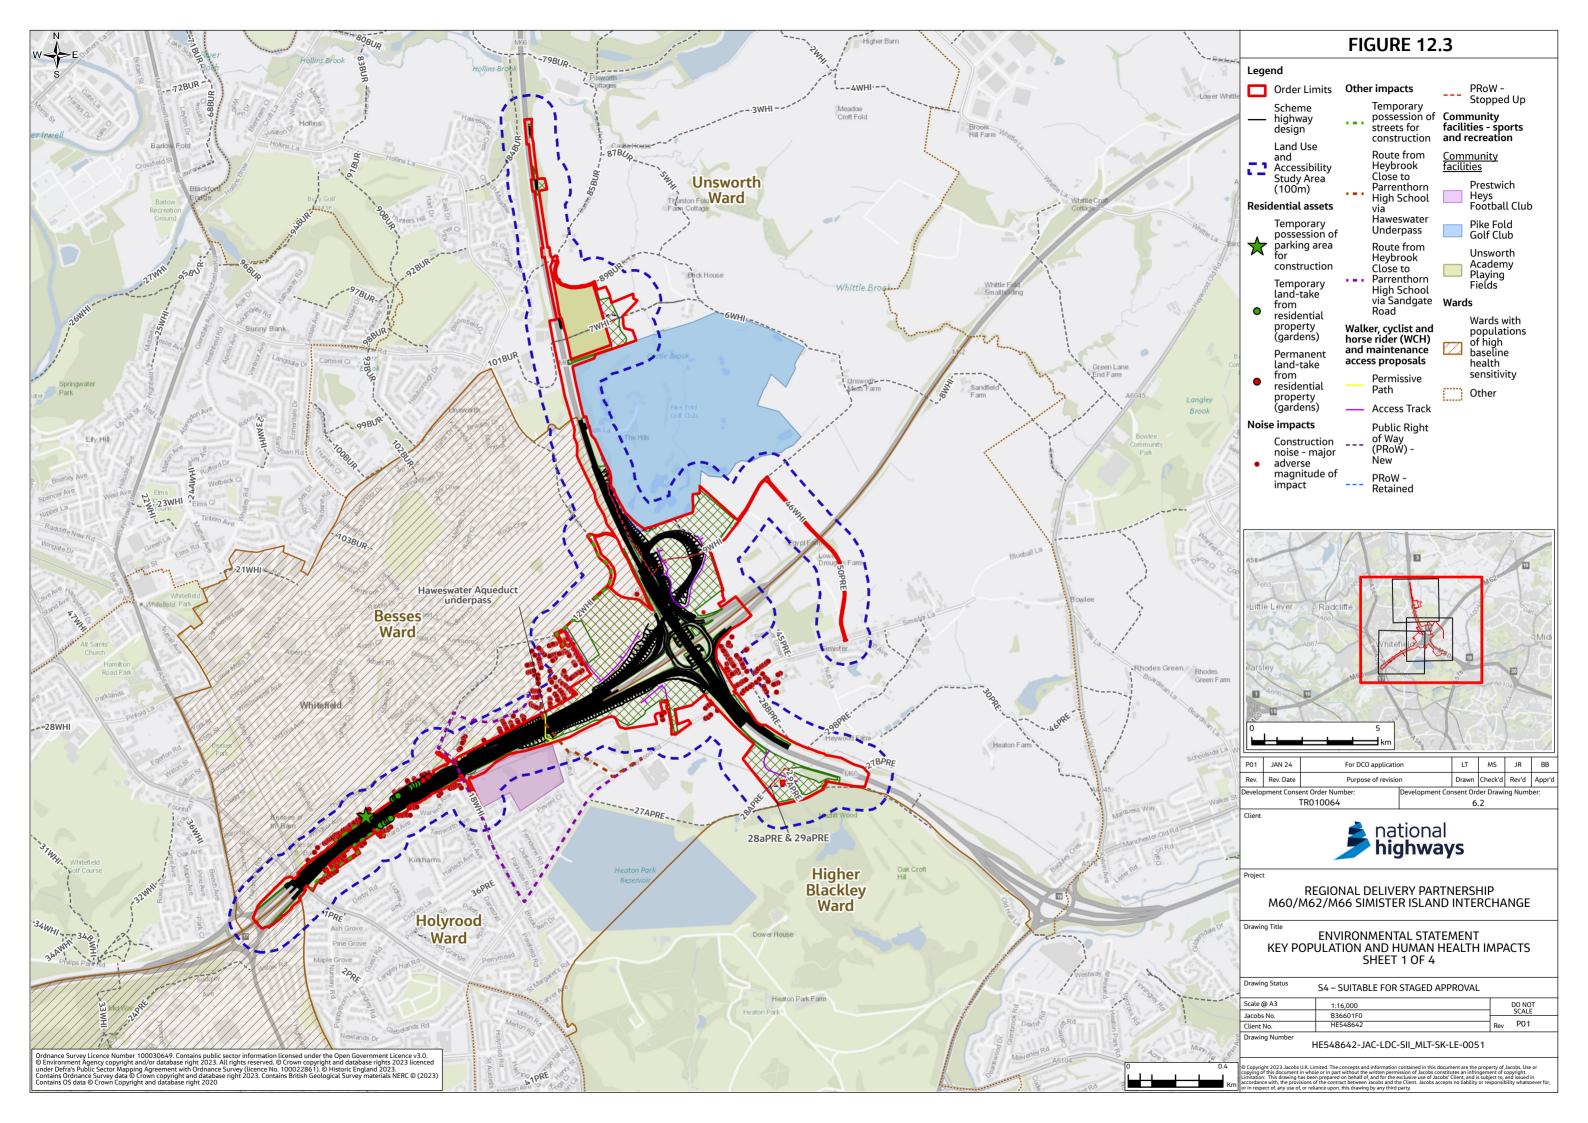

## **Environmental Statement Figures Chapter 12 Population and Human Health**

- 1.1.1 This document contains the following figures:
  - Figure 12.1 Population and Human Health Context
  - Figure 12.2 Agricultural Landholdings
  - Figure 12.3 Key Population and Human Health Impacts