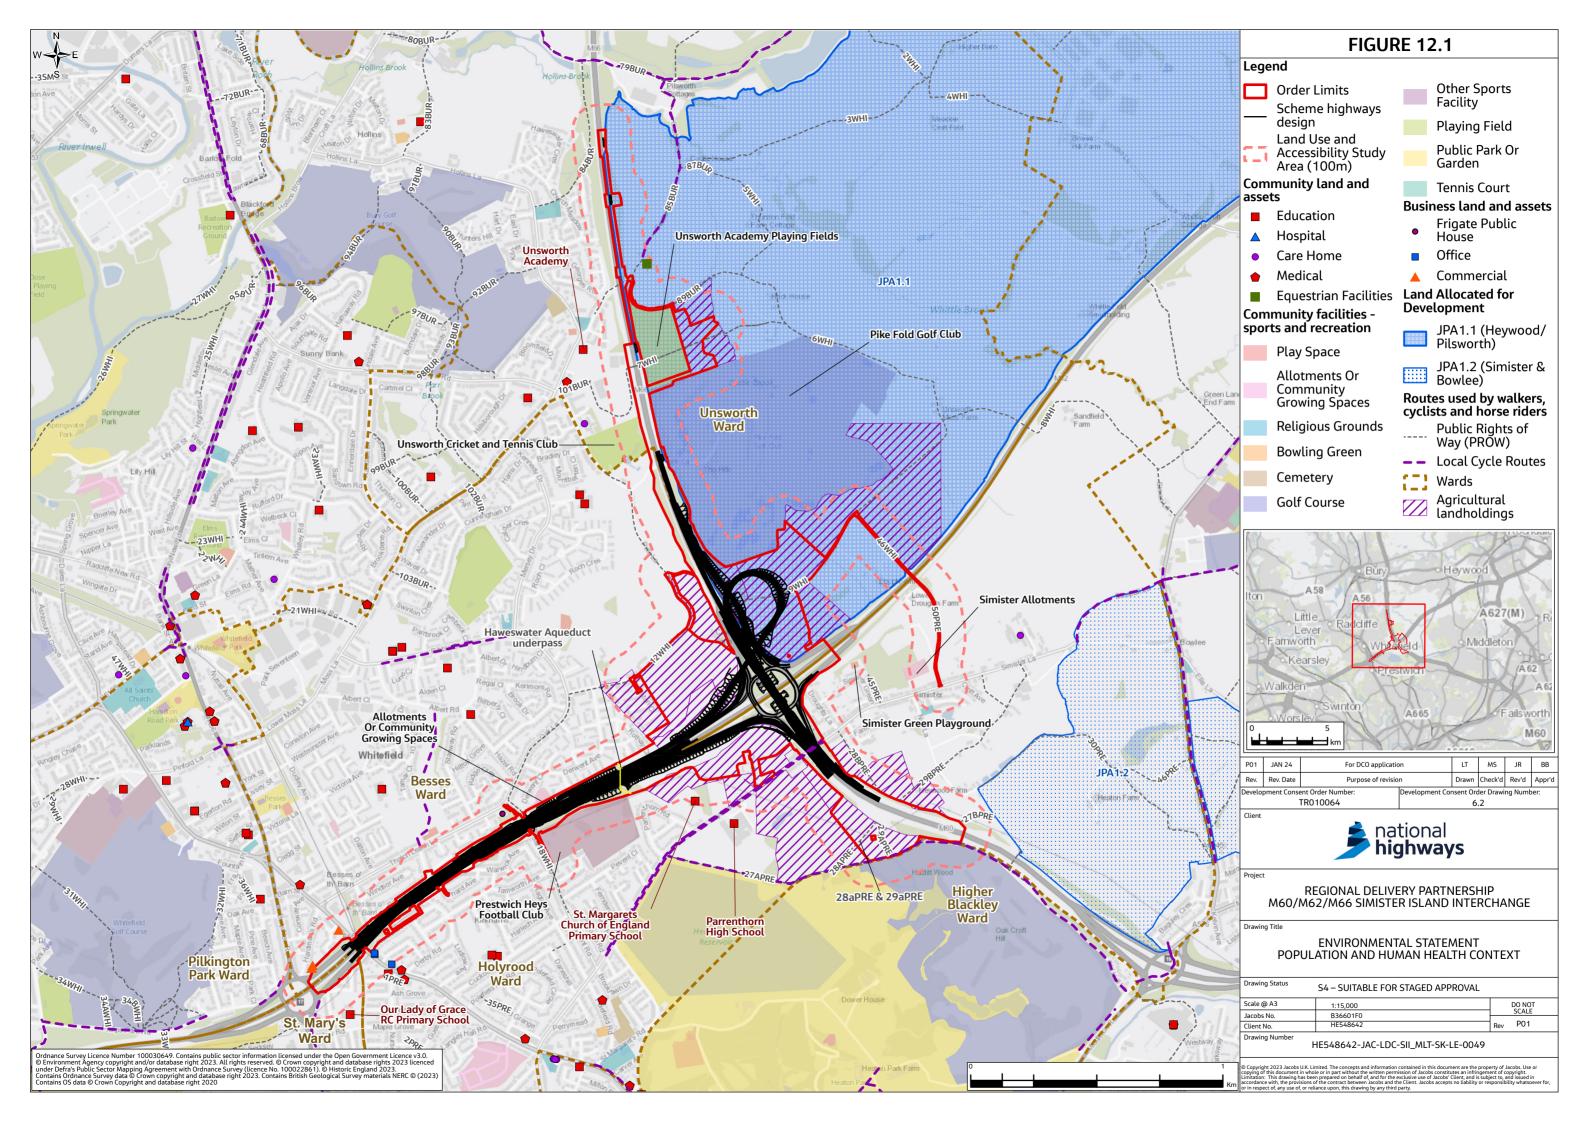

## **Environmental Statement Figures Chapter 12 Population and Human Health**

- 1.1.1 This document contains the following figures:
  - Figure 12.1 Population and Human Health Context
  - Figure 12.2 Agricultural Landholdings
  - Figure 12.3 Key Population and Human Health Impacts