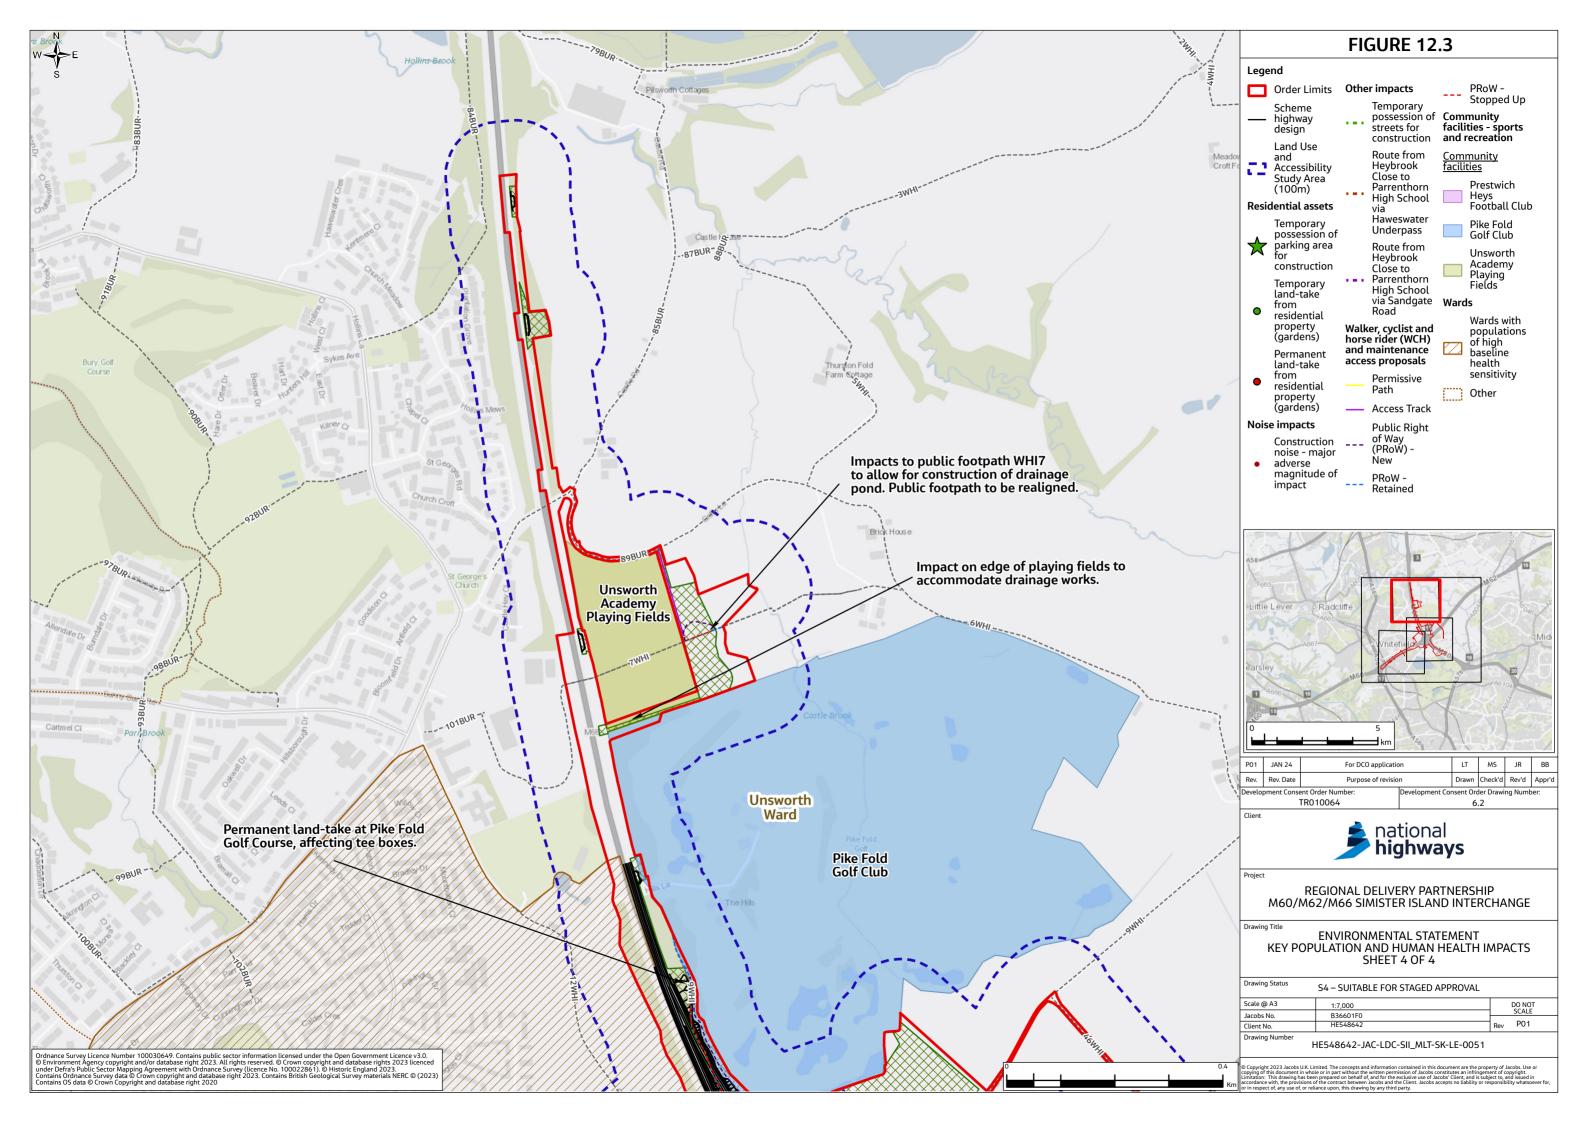

## **Environmental Statement Figures Chapter 12 Population and Human Health**

- 1.1.1 This document contains the following figures:
  - Figure 12.1 Population and Human Health Context
  - Figure 12.2 Agricultural Landholdings
  - Figure 12.3 Key Population and Human Health Impacts