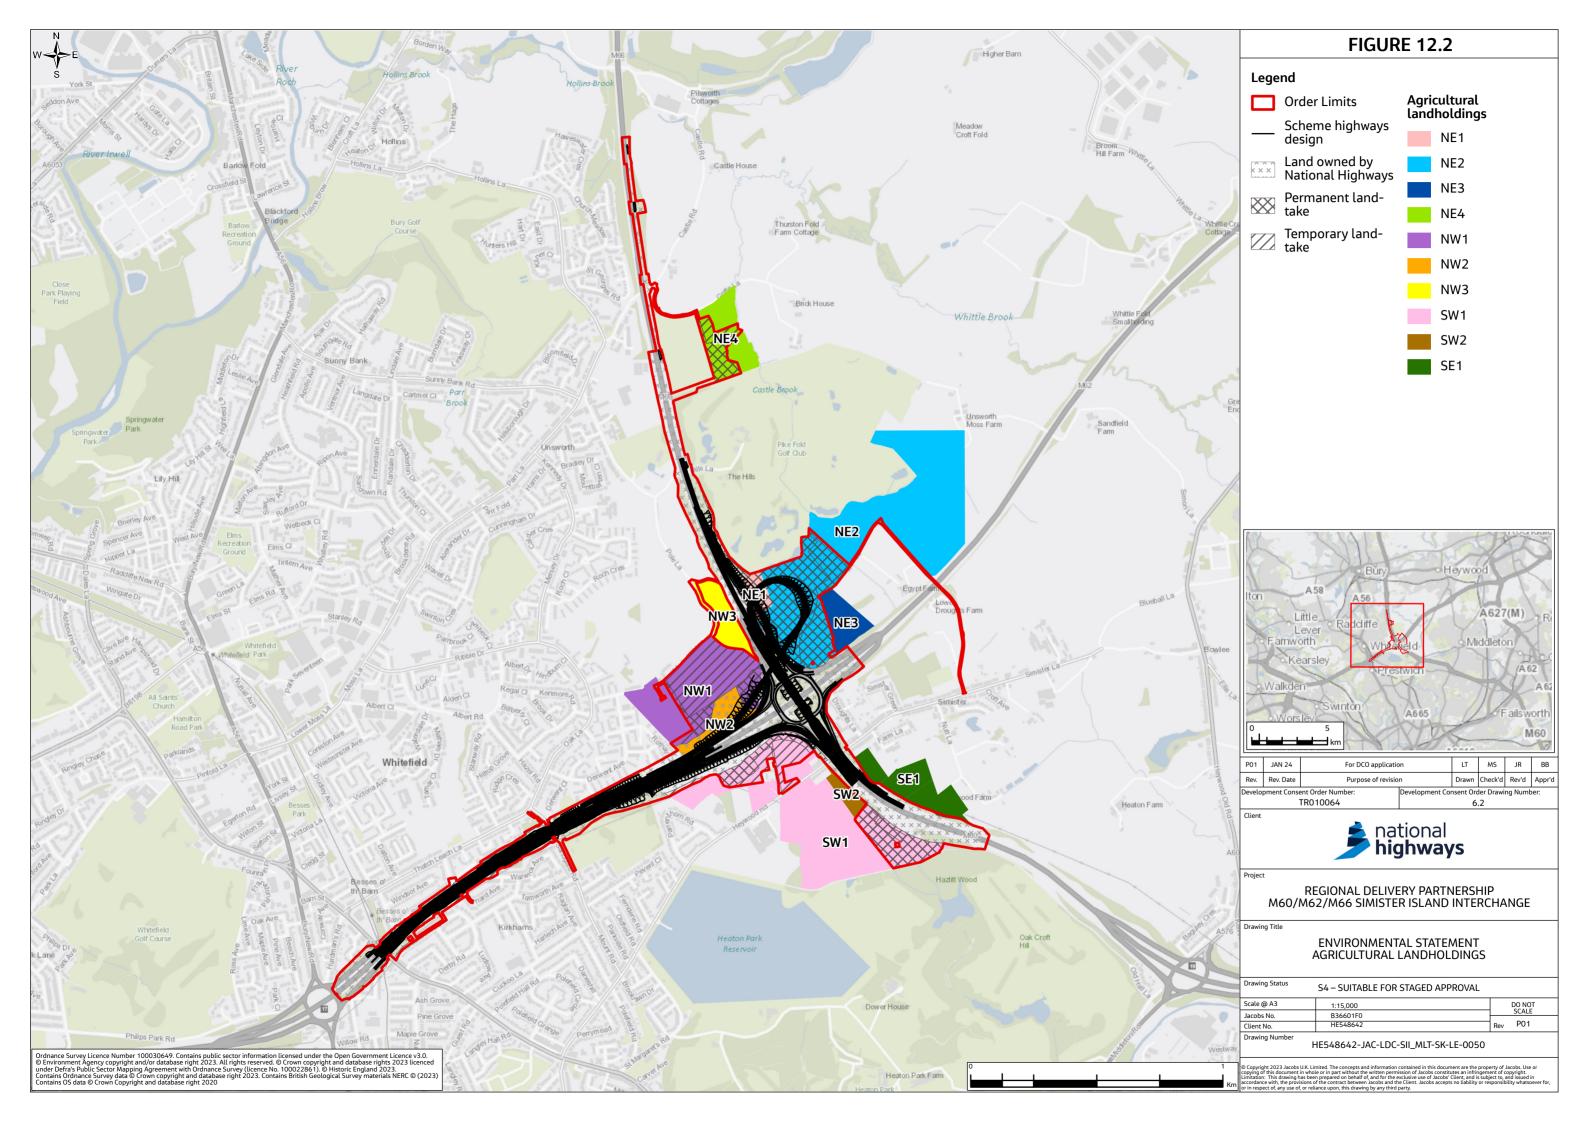

## **Environmental Statement Figures Chapter 12 Population and Human Health**

- 1.1.1 This document contains the following figures:
  - Figure 12.1 Population and Human Health Context
  - Figure 12.2 Agricultural Landholdings
  - Figure 12.3 Key Population and Human Health Impacts