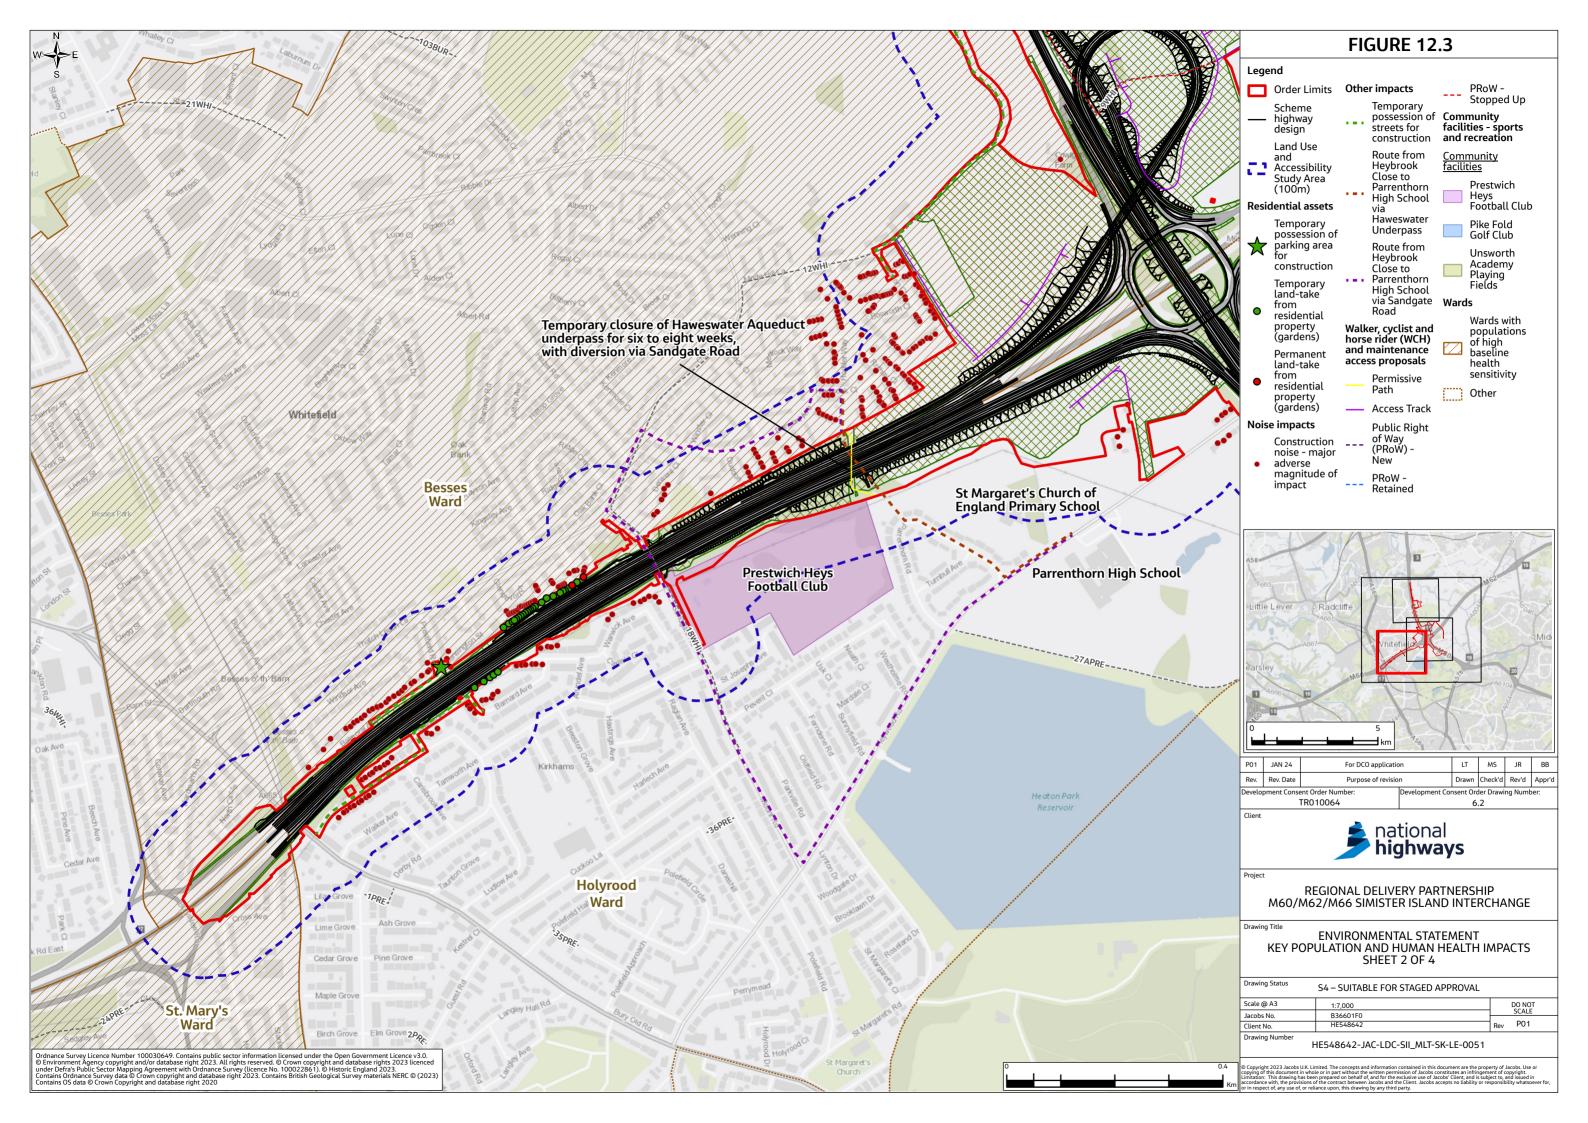

## **Environmental Statement Figures Chapter 12 Population and Human Health**

- 1.1.1 This document contains the following figures:
  - Figure 12.1 Population and Human Health Context
  - Figure 12.2 Agricultural Landholdings
  - Figure 12.3 Key Population and Human Health Impacts